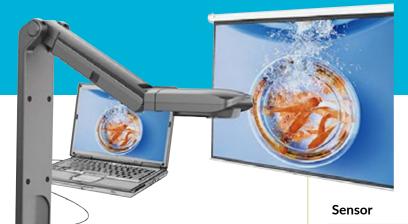

## **TV-DCAM-V10**

## **SPECIFICATIONS**

1/4" CMOS Sensor

USB **Power Supply** 

Audio Built-In Microphone

90° 180° 270° **Rotation Arm** 

**Effective Crystals** 8M Pixels

Interface **USB** Out

F = 2.8Lens

MAC. Windows, Chrome Compatibility

Frame Rate Max 30fps

**Shooting Area** Max 420 MM \* 297 MM

**Digital Zoom** Max 100X

Multiple Language

White LED x 11 **LED Light** 

Focus Mode Auto Focus

Annotation Live / Still Image

Edit Yes

**Preview** Yes

Video Capture Yes

CE/FCC Class B. CCC **EMC** 

Safety CE/FCC LVD, CCC

## The **TouchView Interactive TV-DCAM-V10 Document Camera** has

the ability to display details anywhere from close-up views to full shots of various 3D objects.

- Functional integration of physical buttons allows for a more comfortable user experience
- Auto-focus camera
- Configured with built-in microphone
- Auto fill-in light
- LED dimmer button
- PC connection via USB port
- Flexible multi-joint